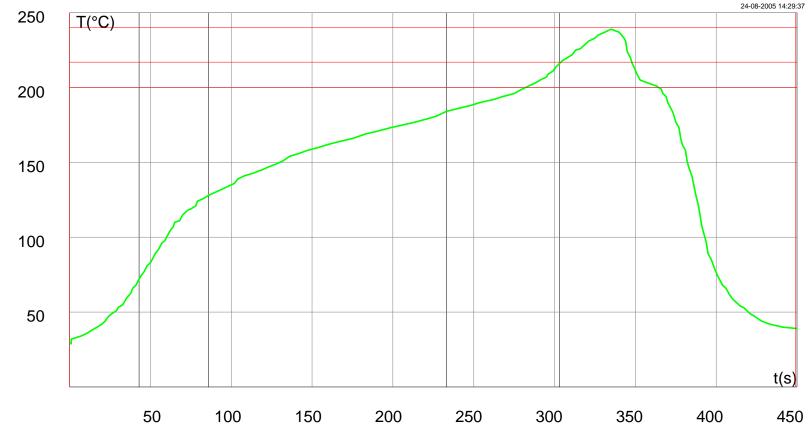

| Name - Probe Nr. | Max. Temp<br>Temp.            | o. reached, t= | [0s-449s]<br>ached at | Time above 200°C<br>Reached at - Duration |             |        | Time above 217°C<br>Reached at - Duration |               |       | Time above 240°C<br>Reached at - Duration |               |       | Max. Slope, T<200°C Slope - Reached at - Duration   Slope - Reached at - Duration |            |            |                               |              | Duration |
|------------------|-------------------------------|----------------|-----------------------|-------------------------------------------|-------------|--------|-------------------------------------------|---------------|-------|-------------------------------------------|---------------|-------|-----------------------------------------------------------------------------------|------------|------------|-------------------------------|--------------|----------|
| 3473-1-2         | Temp.                         | 1100           | icheu at              | ixeaci                                    | ieu al - Du | ialion | Neac                                      | ileu at - Dui | alion | Neac                                      | ileu at - Dui | alion | Slope - I                                                                         | teached at | - Duration | Slope - I                     | reached at - | Duration |
| Curve1           | 239                           | 3              | 34.75                 | 284.12                                    |             | 82.14  | 304.93                                    |               | 43.32 |                                           |               |       | 3.00                                                                              | 39         | 1          | -7.00                         | 378          | 1        |
|                  |                               |                |                       |                                           |             |        |                                           |               |       |                                           |               |       |                                                                                   |            |            |                               |              |          |
|                  |                               |                |                       |                                           |             |        |                                           |               |       |                                           |               |       |                                                                                   |            |            |                               |              |          |
|                  |                               |                |                       |                                           |             |        |                                           |               |       |                                           |               |       |                                                                                   |            |            |                               |              |          |
|                  |                               |                |                       |                                           |             |        |                                           |               |       |                                           |               |       |                                                                                   |            |            |                               |              |          |
|                  |                               |                |                       |                                           |             |        |                                           |               |       |                                           |               |       |                                                                                   |            |            |                               |              |          |
|                  |                               |                |                       |                                           |             |        |                                           |               |       |                                           |               |       |                                                                                   |            |            |                               |              |          |
|                  | Max. Slope, T=[200°C-217°C]   |                |                       |                                           |             |        | Max. Slope, T=[217°C-240°C]               |               |       |                                           |               |       | Max. Slope, T>240°C                                                               |            |            |                               |              |          |
|                  | Slope - Reached at - Duration |                |                       | Slope - Reached at - Duration             |             |        | Slope - Reached at - Duration             |               |       | Slope - Reached at - Duration             |               |       | Slope - Reached at - Duration                                                     |            |            | Slope - Reached at - Duration |              |          |
|                  | 1.50                          | 300            | 2                     | -5.00                                     | 351         | 1      | 0.83                                      | 310           | 6     | -4.00                                     | 347           | 1     |                                                                                   |            |            |                               |              |          |
|                  |                               |                |                       |                                           |             |        |                                           |               |       |                                           |               |       |                                                                                   |            |            |                               |              |          |
|                  |                               |                |                       |                                           |             |        |                                           |               |       |                                           |               |       |                                                                                   |            |            |                               |              |          |
|                  |                               |                |                       |                                           |             |        |                                           |               |       |                                           |               |       |                                                                                   |            |            |                               |              |          |
|                  |                               |                |                       |                                           |             |        |                                           |               |       |                                           |               |       |                                                                                   |            |            |                               |              |          |
|                  |                               |                |                       |                                           |             |        |                                           |               |       |                                           |               |       |                                                                                   |            |            |                               |              |          |
|                  |                               |                |                       |                                           |             |        |                                           |               |       |                                           |               |       |                                                                                   |            |            |                               |              |          |
|                  | ļ                             |                |                       | l                                         |             |        |                                           |               |       |                                           |               |       |                                                                                   |            |            | 1                             |              |          |