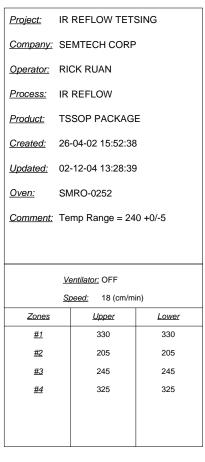

| Name - Probe Nr. | Max. Temp<br>Temp.            | o. reached, t= | [0s-449s]<br>ached at | Time above 200°C<br>Reached at - Duration |             |        | Time above 217°C<br>Reached at - Duration |               |       | Time above 240°C<br>Reached at - Duration |               |       | Max. Slope, T<200°C Slope - Reached at - Duration   Slope - Reached at - Duration |            |            |                               |              | Duration |
|------------------|-------------------------------|----------------|-----------------------|-------------------------------------------|-------------|--------|-------------------------------------------|---------------|-------|-------------------------------------------|---------------|-------|-----------------------------------------------------------------------------------|------------|------------|-------------------------------|--------------|----------|
| 3473-1-2         | Temp.                         | 1100           | icheu at              | ixeaci                                    | ieu al - Du | ialion | Neac                                      | ileu at - Dui | alion | Neac                                      | ileu at - Dui | alion | Slope - I                                                                         | teached at | - Duration | Slope - I                     | reached at - | Duration |
| Curve1           | 239                           | 3              | 34.75                 | 284.12                                    |             | 82.14  | 304.93                                    |               | 43.32 |                                           |               |       | 3.00                                                                              | 39         | 1          | -7.00                         | 378          | 1        |
|                  |                               |                |                       |                                           |             |        |                                           |               |       |                                           |               |       |                                                                                   |            |            |                               |              |          |
|                  |                               |                |                       |                                           |             |        |                                           |               |       |                                           |               |       |                                                                                   |            |            |                               |              |          |
|                  |                               |                |                       |                                           |             |        |                                           |               |       |                                           |               |       |                                                                                   |            |            |                               |              |          |
|                  |                               |                |                       |                                           |             |        |                                           |               |       |                                           |               |       |                                                                                   |            |            |                               |              |          |
|                  |                               |                |                       |                                           |             |        |                                           |               |       |                                           |               |       |                                                                                   |            |            |                               |              |          |
|                  |                               |                |                       |                                           |             |        |                                           |               |       |                                           |               |       |                                                                                   |            |            |                               |              |          |
|                  | Max. Slope, T=[200°C-217°C]   |                |                       |                                           |             |        | Max. Slope, T=[217°C-240°C]               |               |       |                                           |               |       | Max. Slope, T>240°C                                                               |            |            |                               |              |          |
|                  | Slope - Reached at - Duration |                |                       | Slope - Reached at - Duration             |             |        | Slope - Reached at - Duration             |               |       | Slope - Reached at - Duration             |               |       | Slope - Reached at - Duration                                                     |            |            | Slope - Reached at - Duration |              |          |
|                  | 1.50                          | 300            | 2                     | -5.00                                     | 351         | 1      | 0.83                                      | 310           | 6     | -4.00                                     | 347           | 1     |                                                                                   |            |            |                               |              |          |
|                  |                               |                |                       |                                           |             |        |                                           |               |       |                                           |               |       |                                                                                   |            |            |                               |              |          |
|                  |                               |                |                       |                                           |             |        |                                           |               |       |                                           |               |       |                                                                                   |            |            |                               |              |          |
|                  |                               |                |                       |                                           |             |        |                                           |               |       |                                           |               |       |                                                                                   |            |            |                               |              |          |
|                  |                               |                |                       |                                           |             |        |                                           |               |       |                                           |               |       |                                                                                   |            |            |                               |              |          |
|                  |                               |                |                       |                                           |             |        |                                           |               |       |                                           |               |       |                                                                                   |            |            |                               |              |          |
|                  |                               |                |                       |                                           |             |        |                                           |               |       |                                           |               |       |                                                                                   |            |            |                               |              |          |
|                  | ļ                             |                |                       | l                                         |             |        |                                           |               |       |                                           |               |       |                                                                                   |            |            | 1                             |              |          |