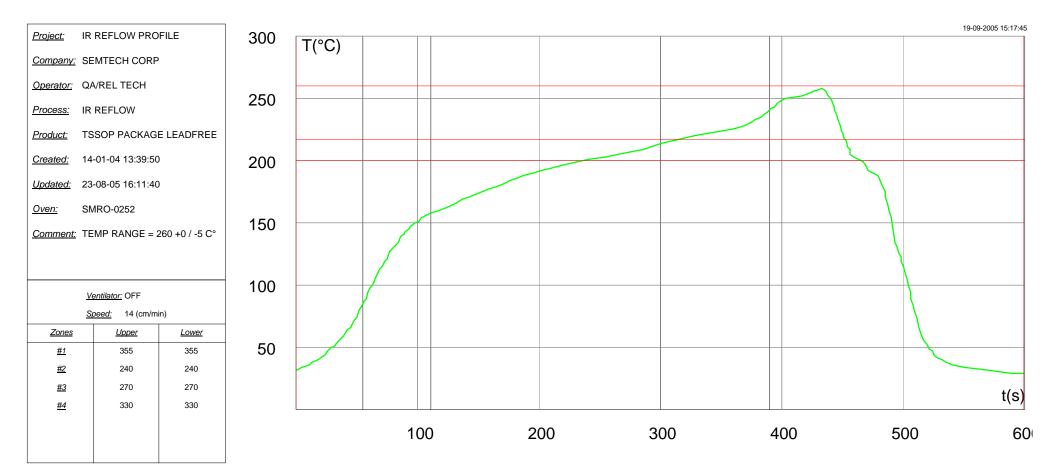

| Name - Probe Nr. |             | reached, t=[0s-599s]                 |         | Time above 200°C<br>Reached at - Duration |             | Time above 217°C<br>Reached at - Duration |                                 | Time above 260°C<br>Reached at - Duration |           | Max. Slope, T<200°C           |   |                               |              |           |  |
|------------------|-------------|--------------------------------------|---------|-------------------------------------------|-------------|-------------------------------------------|---------------------------------|-------------------------------------------|-----------|-------------------------------|---|-------------------------------|--------------|-----------|--|
|                  | Temp.       | Reached at                           | Reached |                                           |             |                                           |                                 |                                           |           | Slope - Reached at - Duration |   | Slope - Reached at - Duration |              |           |  |
| 641-1-3          |             |                                      |         |                                           |             |                                           |                                 |                                           |           |                               |   |                               |              |           |  |
| Curve1           | 258         | 433.29                               | 240.88  | 226.41                                    | 319.00      | 133.82                                    |                                 |                                           | 5.00      | 59                            | 1 | -7.00                         | 491          | 1         |  |
|                  | Slope - Rea | Max. Slope, ⊺<br>ached at - Duration |         | ched at - Duration                        | Slope - Rea | Max. Slope, Tached at - Duration          | =[217°C-260°C]<br>  Slope - Rea | ched at - Duration                        | Slope - I | Reached at                    |   | e, T>260°C<br>Slope - I       | Reached at - | - Duratio |  |
|                  | 0.24        | 297 42                               | -2.14   | 450 7                                     | 0.78        | 393 9                                     | -5.00                           | 443 1                                     |           |                               |   |                               |              |           |  |
|                  |             |                                      |         |                                           |             |                                           |                                 |                                           |           |                               |   |                               |              |           |  |
|                  |             |                                      |         |                                           |             |                                           |                                 |                                           |           |                               |   |                               |              |           |  |