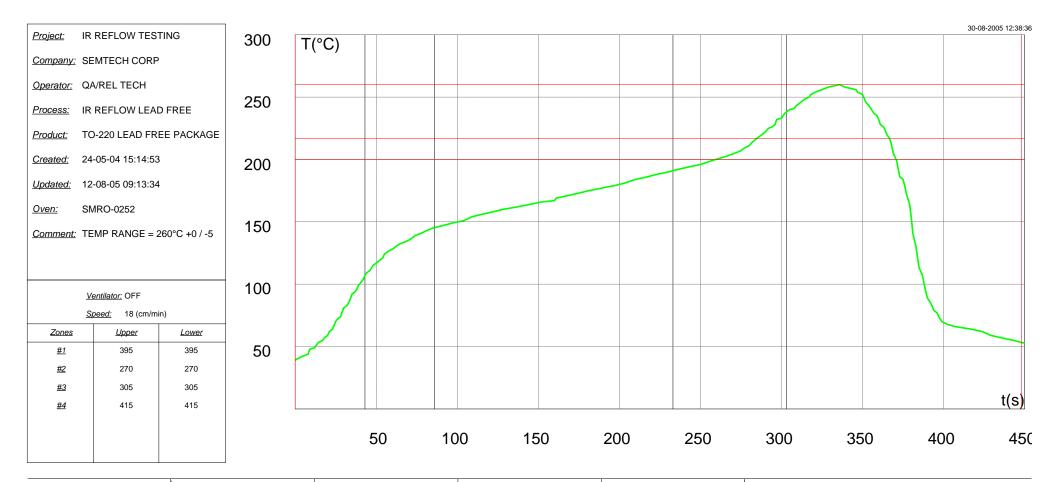

| Name - Probe Nr.<br>3267-3-2 | Max. Temp. re    | eached, t=[0s-448s]                  | Time above 200°C              |                  | Time above 217°C              |                | Time above 260°C      |                            | Max. Slope, T<200°C           |            |   |                               |              |          |
|------------------------------|------------------|--------------------------------------|-------------------------------|------------------|-------------------------------|----------------|-----------------------|----------------------------|-------------------------------|------------|---|-------------------------------|--------------|----------|
|                              | Temp. Reached at |                                      | Reached at - Duration         |                  | Reached at - Duration         |                | Reached at - Duration |                            | Slope - Reached at - Duration |            |   | Slope - Reached at - Duration |              |          |
|                              |                  |                                      |                               |                  |                               |                |                       |                            |                               |            |   |                               |              |          |
| Curve1                       | 260              | 336.44                               | 261.61                        | 109.15           | 286.37                        | 80.45          |                       |                            | 4.00                          | 29         | 1 | -13.00                        | 381          | 1        |
|                              | Sione - Rea      | Max. Slope, T=<br>ched at - Duration |                               | ed at - Duration | Slope - Reac                  | Max. Slope, T: |                       | C]<br>eached at - Duration | Slope -                       | Reached at |   | e, T>260°C                    | Reached at . | Duration |
|                              | Siope - Kea      |                                      | Slope - Reached at - Duration |                  | Slope - Reached at - Duration |                |                       |                            | Slope - Reached at - Duration |            |   | Slope - Reached at - Duration |              |          |
|                              | 1.50             | 282 2                                | -6.00 3                       | 69 1             | 1.50                          | 295 2          | -4.00                 | 367 1                      |                               |            |   |                               |              |          |
|                              |                  |                                      |                               |                  |                               |                |                       |                            |                               |            |   |                               |              |          |