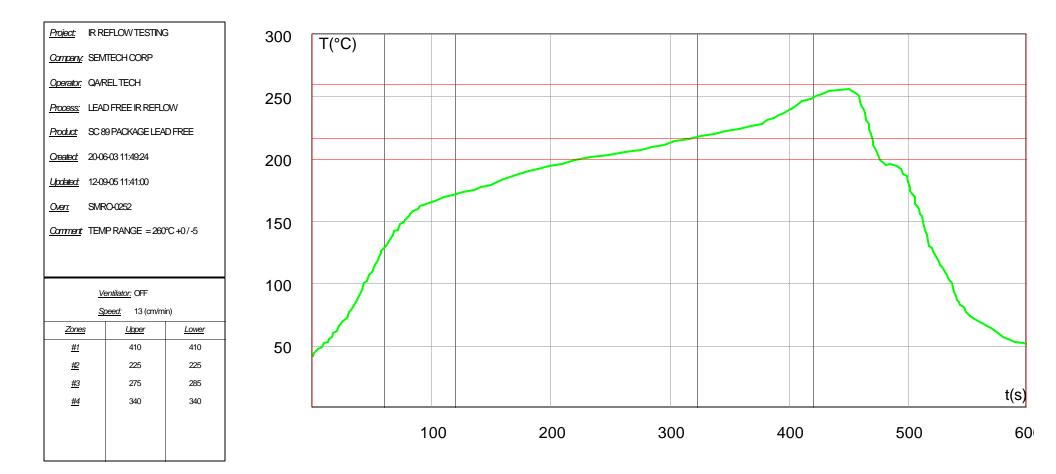

|                  | Max. Temp. re               | eached, t=[0s-599s] | Time above 200°C              |               | Time above 217°C              |     |       | Time above 260°C              |     |   | Max. Slope, T<200°C           |    |   |                          |     |
|------------------|-----------------------------|---------------------|-------------------------------|---------------|-------------------------------|-----|-------|-------------------------------|-----|---|-------------------------------|----|---|--------------------------|-----|
| Name - Probe Nr. | Temp.                       | Reached at          | Reached                       | at - Duration | Reached at - Duration         |     |       | Reached at - Duration         |     |   | Slope - Reached at - Duration |    |   | Slope - Reached at - Dur |     |
| 2-3<br>Curve1    | 256                         | 451.04              | 233.70                        | 243.05        | 326.40                        | 14  | 44.11 |                               |     |   | 4.00                          | 55 | 1 | -6.00                    | 515 |
|                  | Max. Slope, T=[200°C-217°C] |                     |                               |               | Max. Slope, T=[217°C-260°C]   |     |       |                               |     |   | Max. Slope, T>260°C           |    |   |                          |     |
|                  | Slope - Read                | ched at - Duration  | Slope - Reached at - Duration |               | Slope - Reached at - Duration |     |       | Slope - Reached at - Duration |     |   | Slope - Reached at - Duration |    |   | Slope - Reached at - Dur |     |
|                  | 0.20                        | 264 81              | -6.00                         | 471 1         | 0.67                          | 395 | 3     | -6.00                         | 471 | 1 |                               |    |   |                          |     |