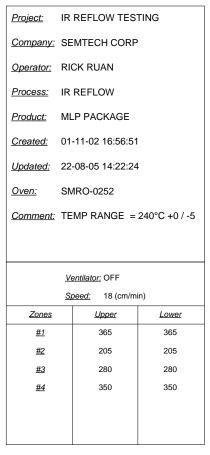

|                  | Max. Temp. ı                                                                              | reached, t=[0s-39     | es] Time    | Time above 150°C<br>Reached at - Duration |                                                                                         | Time above 183°C    |              | Time above 240°C              |                                                                                   |                               | Max. Slope, T<150°C |   |                               |     |   |  |
|------------------|-------------------------------------------------------------------------------------------|-----------------------|-------------|-------------------------------------------|-----------------------------------------------------------------------------------------|---------------------|--------------|-------------------------------|-----------------------------------------------------------------------------------|-------------------------------|---------------------|---|-------------------------------|-----|---|--|
| Name - Probe Nr. | Temp.                                                                                     | Reached a             | t Reache    |                                           |                                                                                         | ned at - Duration   | Re           | Reached at - Duration         |                                                                                   | Slope - Reached at - Duration |                     |   | Slope - Reached at - Duration |     |   |  |
| 2962-1-1         |                                                                                           |                       |             |                                           |                                                                                         |                     |              |                               |                                                                                   |                               |                     |   |                               |     |   |  |
| Curve1           | 235                                                                                       | 326.88                | 142.34      | 231.80                                    | 245.86                                                                                  | 118.71              |              |                               |                                                                                   | 4.00                          | 53                  | 1 | -11.00                        | 383 | 1 |  |
|                  |                                                                                           |                       |             |                                           |                                                                                         |                     |              |                               |                                                                                   |                               |                     |   |                               |     |   |  |
|                  |                                                                                           |                       |             |                                           |                                                                                         |                     |              |                               |                                                                                   |                               |                     |   |                               |     |   |  |
|                  |                                                                                           |                       |             |                                           |                                                                                         |                     |              |                               |                                                                                   |                               |                     |   |                               |     |   |  |
|                  |                                                                                           |                       |             |                                           |                                                                                         |                     |              |                               |                                                                                   |                               |                     |   |                               |     |   |  |
|                  |                                                                                           |                       |             |                                           |                                                                                         |                     |              |                               |                                                                                   |                               |                     |   |                               |     |   |  |
|                  |                                                                                           |                       |             |                                           |                                                                                         |                     |              |                               |                                                                                   |                               |                     |   |                               |     |   |  |
|                  |                                                                                           |                       |             |                                           |                                                                                         |                     |              |                               |                                                                                   |                               |                     |   |                               |     |   |  |
|                  |                                                                                           | May Class T [4509C 46 |             |                                           |                                                                                         |                     | T (10000 0 0 |                               |                                                                                   |                               |                     |   |                               |     |   |  |
|                  | Max. Slope, T=[150°C-183°C] Slope - Reached at - Duration   Slope - Reached at - Duration |                       |             |                                           | Max. Slope, T=[183°C-240°C] Slope - Reached at - Duration Slope - Reached at - Duration |                     |              |                               | Max. Slope, T>240°C Slope - Reached at - Duration   Slope - Reached at - Duration |                               |                     |   |                               |     |   |  |
|                  | Slope - Rea                                                                               | acried at - Duratio   | Slope - Rea | Slope - Reached at - Duration             |                                                                                         | eached at - Duratio | Slope -      | Siope - Reached at - Duration |                                                                                   | Slope - Reached at - Duration |                     |   | Slope - Reached at - Duration |     |   |  |
|                  | 0.44                                                                                      | 241 9                 | -6.00       | 365 1                                     | 1.33                                                                                    | 286 3               | -6.00        | 365                           | 1                                                                                 |                               |                     |   |                               |     |   |  |
|                  |                                                                                           |                       |             |                                           |                                                                                         |                     |              |                               |                                                                                   |                               |                     |   |                               |     |   |  |
|                  |                                                                                           |                       |             |                                           |                                                                                         |                     |              |                               |                                                                                   |                               |                     |   |                               |     |   |  |
|                  |                                                                                           |                       |             |                                           |                                                                                         |                     |              |                               |                                                                                   |                               |                     |   |                               |     |   |  |
|                  |                                                                                           |                       |             |                                           |                                                                                         |                     |              |                               |                                                                                   |                               |                     |   |                               |     |   |  |
|                  |                                                                                           |                       |             |                                           |                                                                                         |                     |              |                               |                                                                                   |                               |                     |   |                               |     |   |  |
|                  |                                                                                           |                       |             |                                           |                                                                                         |                     |              |                               |                                                                                   |                               |                     |   |                               |     |   |  |
|                  |                                                                                           |                       |             |                                           |                                                                                         |                     |              |                               |                                                                                   |                               |                     |   |                               |     |   |  |
|                  |                                                                                           |                       |             |                                           |                                                                                         |                     |              |                               |                                                                                   |                               |                     |   |                               |     |   |  |