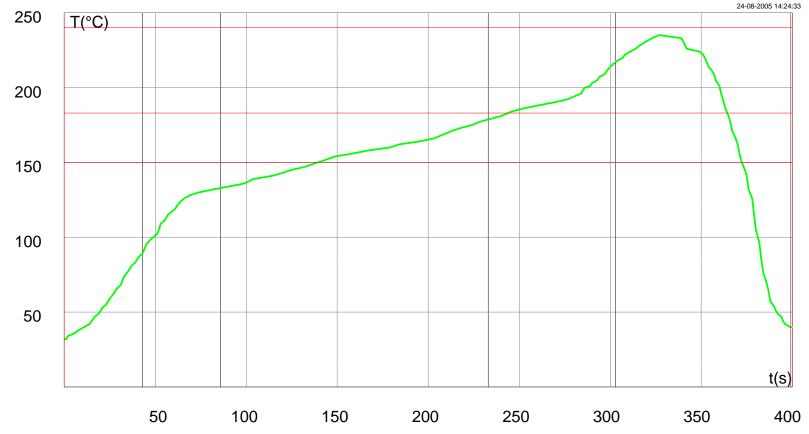

|                  | Max. Temp. ı                                                                              | reached, t=[0s-39     | es] Time    | Time above 150°C<br>Reached at - Duration |                                                                                         | Time above 183°C    |              | Time above 240°C              |                                                                                   |                               | Max. Slope, T<150°C |   |                               |     |   |  |
|------------------|-------------------------------------------------------------------------------------------|-----------------------|-------------|-------------------------------------------|-----------------------------------------------------------------------------------------|---------------------|--------------|-------------------------------|-----------------------------------------------------------------------------------|-------------------------------|---------------------|---|-------------------------------|-----|---|--|
| Name - Probe Nr. | Temp.                                                                                     | Reached a             | t Reache    |                                           |                                                                                         | ned at - Duration   | Re           | Reached at - Duration         |                                                                                   | Slope - Reached at - Duration |                     |   | Slope - Reached at - Duration |     |   |  |
| 2962-1-1         |                                                                                           |                       |             |                                           |                                                                                         |                     |              |                               |                                                                                   |                               |                     |   |                               |     |   |  |
| Curve1           | 235                                                                                       | 326.88                | 142.34      | 231.80                                    | 245.86                                                                                  | 118.71              |              |                               |                                                                                   | 4.00                          | 53                  | 1 | -11.00                        | 383 | 1 |  |
|                  |                                                                                           |                       |             |                                           |                                                                                         |                     |              |                               |                                                                                   |                               |                     |   |                               |     |   |  |
|                  |                                                                                           |                       |             |                                           |                                                                                         |                     |              |                               |                                                                                   |                               |                     |   |                               |     |   |  |
|                  |                                                                                           |                       |             |                                           |                                                                                         |                     |              |                               |                                                                                   |                               |                     |   |                               |     |   |  |
|                  |                                                                                           |                       |             |                                           |                                                                                         |                     |              |                               |                                                                                   |                               |                     |   |                               |     |   |  |
|                  |                                                                                           |                       |             |                                           |                                                                                         |                     |              |                               |                                                                                   |                               |                     |   |                               |     |   |  |
|                  |                                                                                           |                       |             |                                           |                                                                                         |                     |              |                               |                                                                                   |                               |                     |   |                               |     |   |  |
|                  |                                                                                           |                       |             |                                           |                                                                                         |                     |              |                               |                                                                                   |                               |                     |   |                               |     |   |  |
|                  |                                                                                           | May Class T [4509C 46 |             |                                           |                                                                                         |                     | T (10000 0 0 |                               |                                                                                   |                               |                     |   |                               |     |   |  |
|                  | Max. Slope, T=[150°C-183°C] Slope - Reached at - Duration   Slope - Reached at - Duration |                       |             |                                           | Max. Slope, T=[183°C-240°C] Slope - Reached at - Duration Slope - Reached at - Duration |                     |              |                               | Max. Slope, T>240°C Slope - Reached at - Duration   Slope - Reached at - Duration |                               |                     |   |                               |     |   |  |
|                  | Slope - Rea                                                                               | acried at - Duratio   | Slope - Rea | Slope - Reached at - Duration             |                                                                                         | eached at - Duratio | Slope -      | Siope - Reached at - Duration |                                                                                   | Slope - Reached at - Duration |                     |   | Slope - Reached at - Duration |     |   |  |
|                  | 0.44                                                                                      | 241 9                 | -6.00       | 365 1                                     | 1.33                                                                                    | 286 3               | -6.00        | 365                           | 1                                                                                 |                               |                     |   |                               |     |   |  |
|                  |                                                                                           |                       |             |                                           |                                                                                         |                     |              |                               |                                                                                   |                               |                     |   |                               |     |   |  |
|                  |                                                                                           |                       |             |                                           |                                                                                         |                     |              |                               |                                                                                   |                               |                     |   |                               |     |   |  |
|                  |                                                                                           |                       |             |                                           |                                                                                         |                     |              |                               |                                                                                   |                               |                     |   |                               |     |   |  |
|                  |                                                                                           |                       |             |                                           |                                                                                         |                     |              |                               |                                                                                   |                               |                     |   |                               |     |   |  |
|                  |                                                                                           |                       |             |                                           |                                                                                         |                     |              |                               |                                                                                   |                               |                     |   |                               |     |   |  |
|                  |                                                                                           |                       |             |                                           |                                                                                         |                     |              |                               |                                                                                   |                               |                     |   |                               |     |   |  |
|                  |                                                                                           |                       |             |                                           |                                                                                         |                     |              |                               |                                                                                   |                               |                     |   |                               |     |   |  |
|                  |                                                                                           |                       |             |                                           |                                                                                         |                     |              |                               |                                                                                   |                               |                     |   |                               |     |   |  |